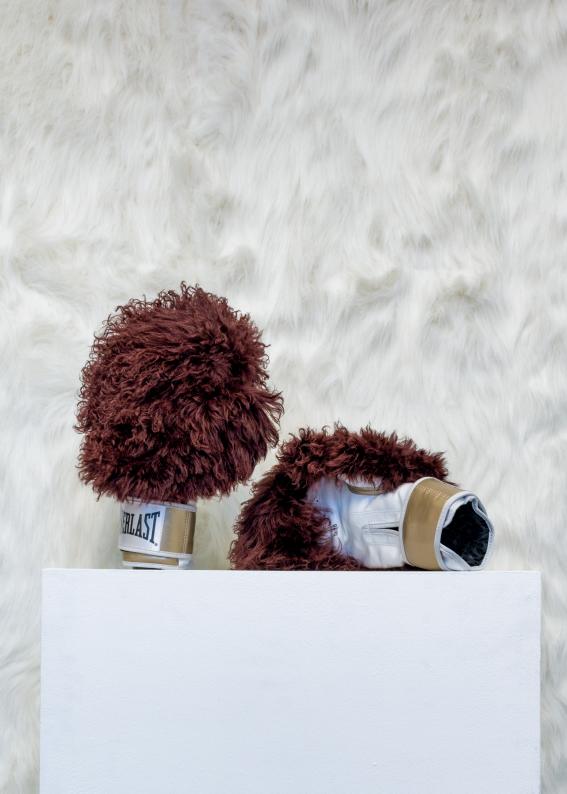

### **SYLVIE FLEURY**

Everlast Ta:16, 2012 Boxing gloves and goat fur from Mongolia  $41 \times 64 \times 34$  cm  $159 \times 65 \times 34$  cm (including pedestal) Unique Certificate signed by the artist