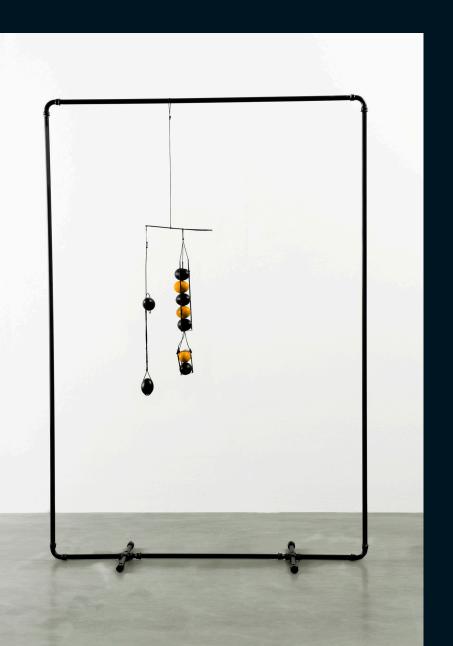

#### 2 LUCA TREVISANI

Packaging lesson n.3, 2012 Chicken egg, plaster, paint, iron spring, rope, metal  $94 \times 31 \times 37,5$  cm Unique