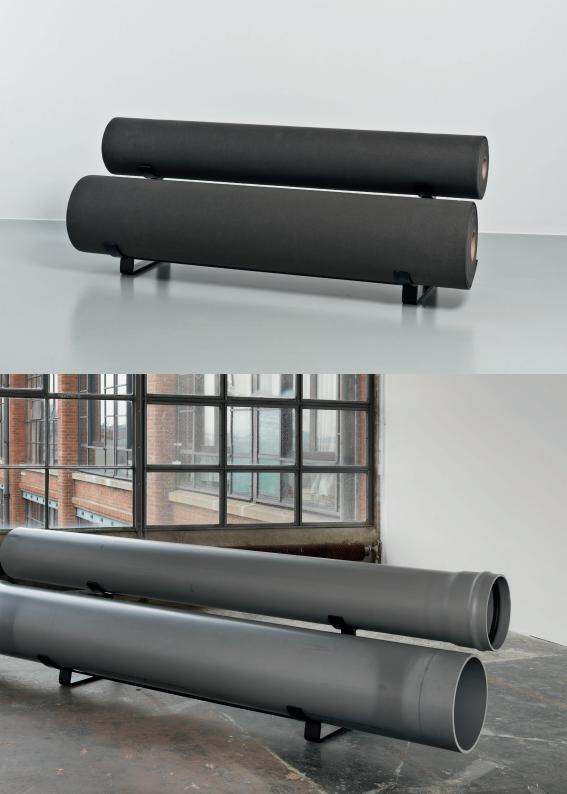

Cover SAÂDANE AFIF

Essence, 2009
Neon, metal, transformer
60 x 150 cm
Edition of 3
Certificate signed by the artist

Untitled, 2011

Steel structure, course and back of the bench to be completed by the owner of the work (wooden poles, rolled up carpeting, drain pipes et al.)  $77 \times 200 \times 77$  cm

. . .

Unique

Certificate signed by the artist