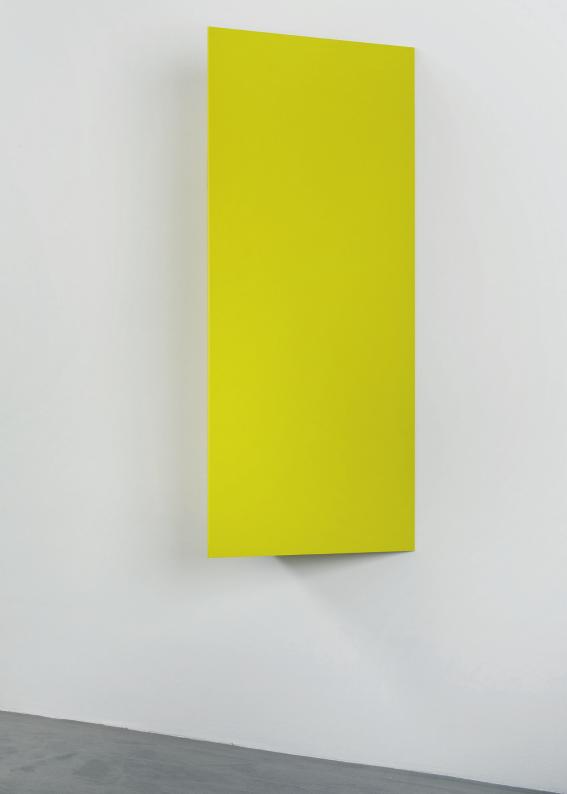

### **CHARLOTTE POSENENSKE**

Series C Reliefs, 1967/2010 2 elements, aluminium, convexly canted, sprayed RAL matt yellow each element  $40 \times 40 \times 125$  cm Authorised reconstruction certified by the estate