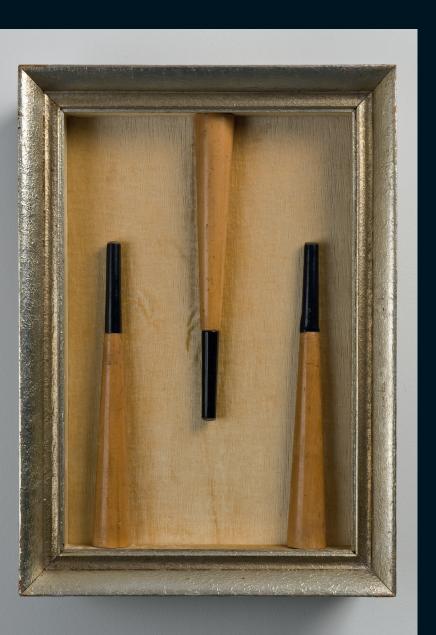

#### 2 LUCA TREVISANI

Packaging lesson n.3, 2012 Chicken egg, plaster, paint, iron spring, rope, metal  $94 \times 31 \times 37,5$  cm Unique