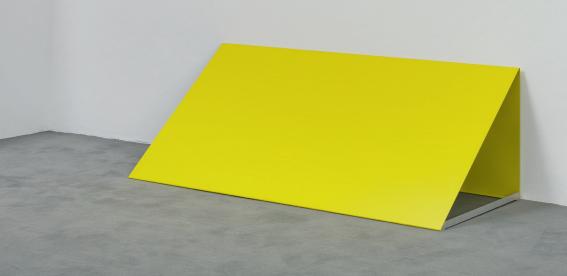

### **CHARLOTTE POSENENSKE**

Series C Reliefs, 1967/2010 2 elements, aluminium, convexly canted, sprayed RAL matt yellow each element  $40 \times 40 \times 125$  cm Authorised reconstruction certified by the estate