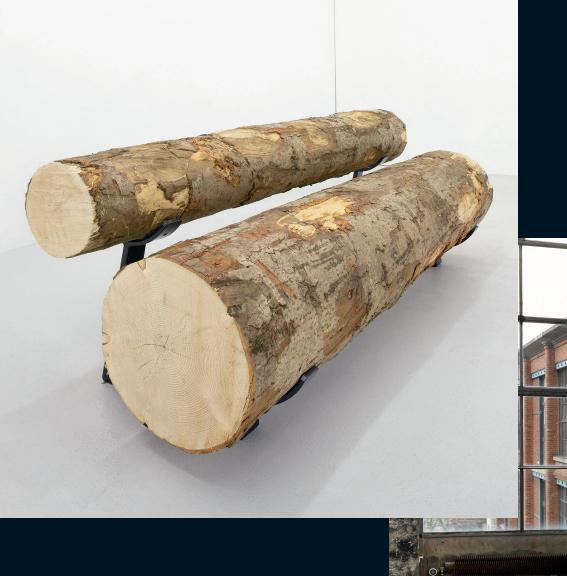

Cover SAÂDANE AFIF

Essence, 2009
Neon, metal, transformer
60 x 150 cm
Edition of 3
Certificate signed by the artist

Untitled, 2011

Steel structure, course and back of the bench to be completed by the owner of the work (wooden poles, rolled up carpeting, drain pipes et al.)  $77 \times 200 \times 77$  cm

. . .

Unique

Certificate signed by the artist