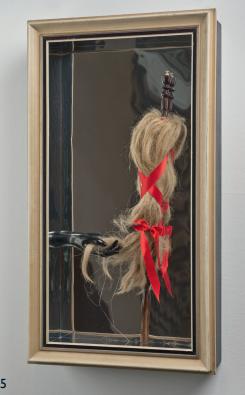

### **5 GITTE SCHÄFER**

Klotho, 2012 Hemp, wood, ribbon  $90,5 \times 50,5 \times 16$  cm Unique