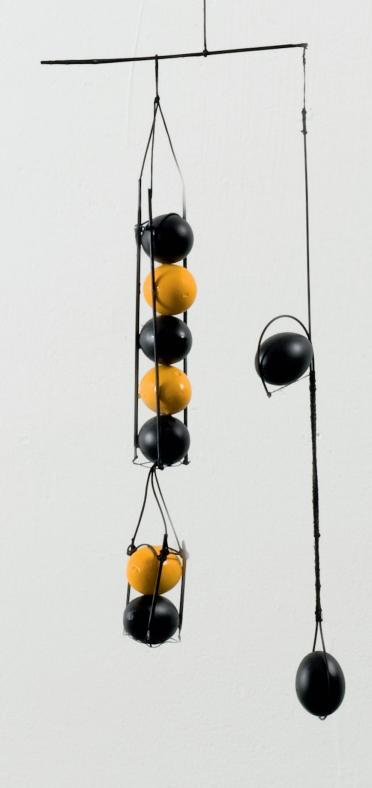

#### 2 LUCA TREVISANI

Packaging lesson n.3, 2012 Chicken egg, plaster, paint, iron spring, rope, metal  $94 \times 31 \times 37,5$  cm Unique