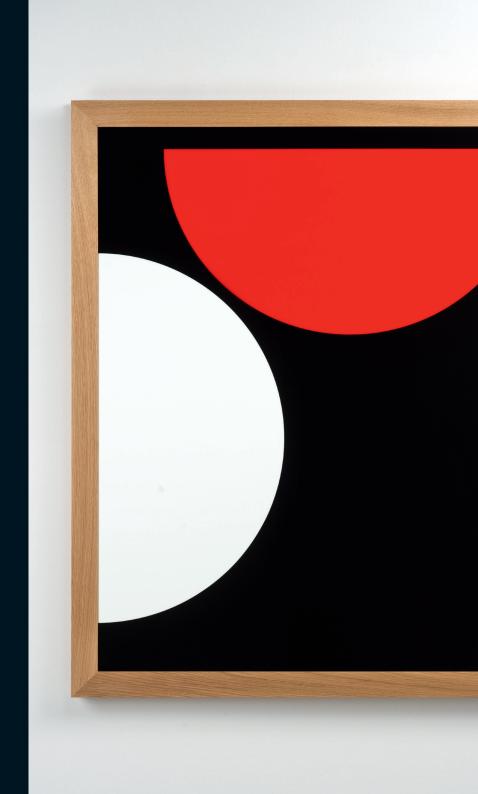

Cover SAÂDANE AFIF

Essence, 2009
Neon, metal, transformer
60 x 150 cm
Edition of 3
Certificate signed by the artist

Untitled, 2011

Steel structure, course and back of the bench to be completed by the owner of the work (wooden poles, rolled up carpeting, drain pipes et al.)  $77 \times 200 \times 77$  cm