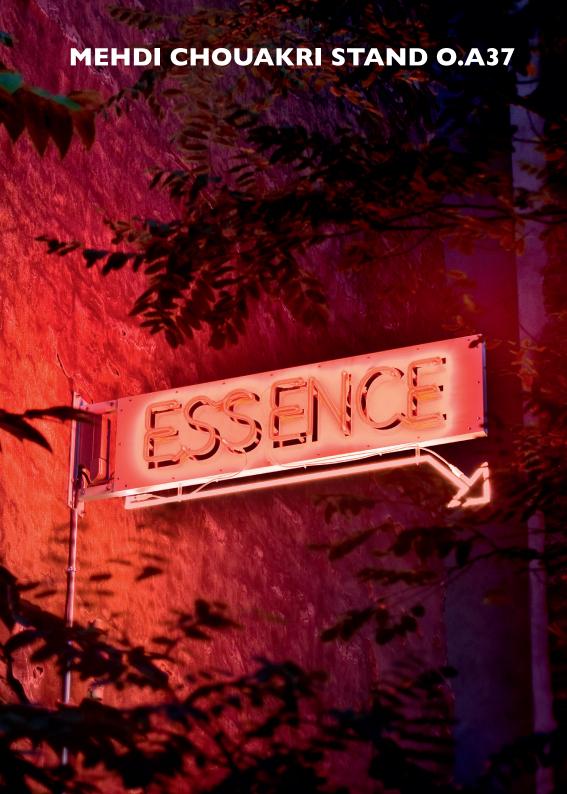

Cover SAÂDANE AFIF

Essence, 2009
Neon, metal, transformer
60 x 150 cm
Edition of 3
Certificate signed by the artist

Untitled, 2011

Steel structure, course and back of the bench to be completed by the owner of the work (wooden poles, rolled up carpeting, drain pipes et al.)  $77 \times 200 \times 77$  cm