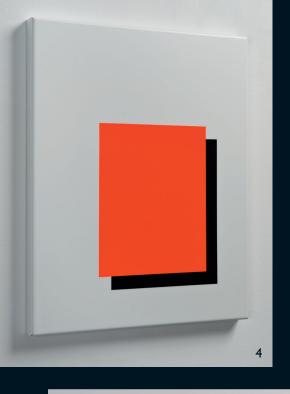

# **GEROLD MILLER**

set. 47, 2012 Aluminium lacquered 200 x 160 x 8,8 cm Unique

Signed verso: Gerold Miller

### **4 GEROLD MILLER**

set. 22, 2012 Stainless steel, lacquered 60 x 48 x 3,5 cm Unique