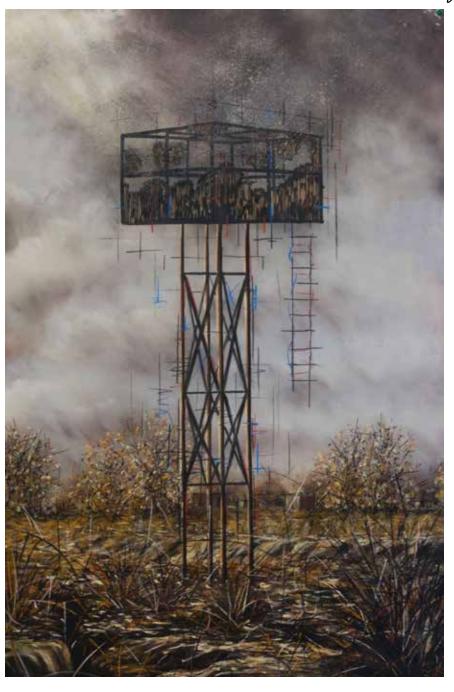

It seems like the Earth is trying to save itself from us."

This is going to hurt 2020 Soft pastel on paper 170cm x 120cm (framed) R 47 000-00

In a different time 2020 Soft pastel on paper 95cm x 120cm (framed) R 22 000-00