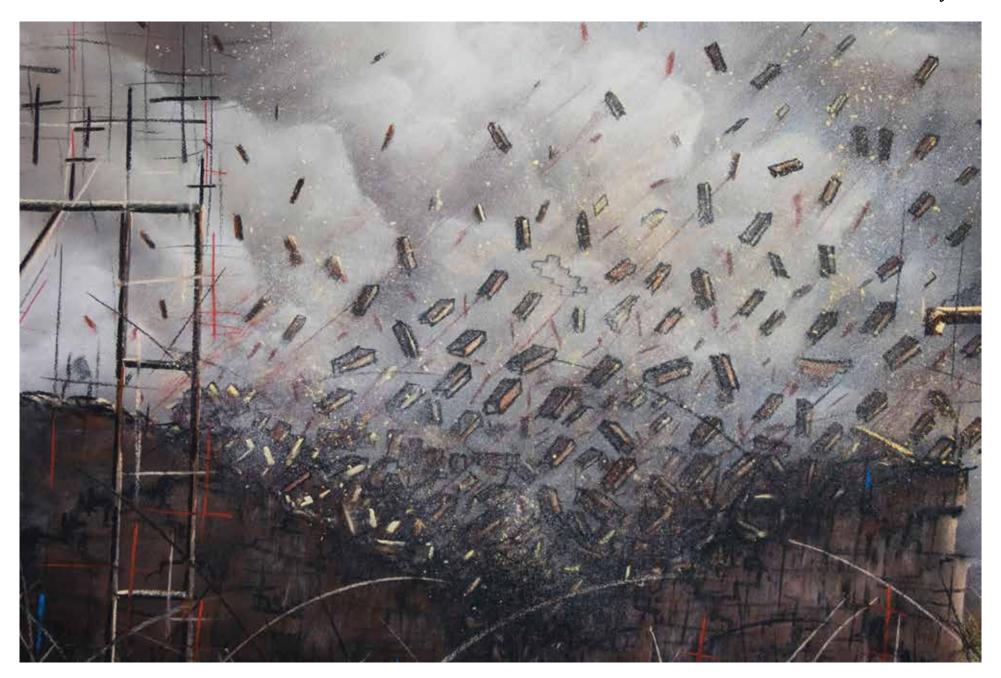

It seems like the Earth is trying to save itself from us."

This is going to hurt 2020 Soft pastel on paper 170cm x 120cm (framed) R 47 000-00

In a different time 2020 Soft pastel on paper 95cm x 120cm (framed) R 22 000-00