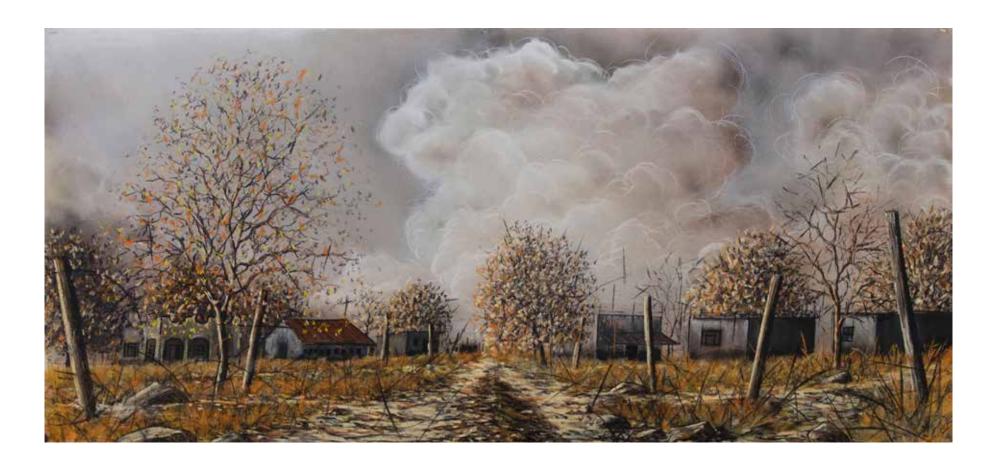

Lufuno, directly translated to Love in Venda, is the title of a solo exhibition by Tzaneen born artist Jan Maanda Tshikhuthula. Tshikhuthula's work is a reflection of what he thinks the world will look like in a future, if struck by drought due to climate change. It is also his love letter to our beautiful planet and Limpopo where Tshikhuthula grew up.

Tshikhuthula speaks directly to the human spirit within all of us. He has emerged himself in the landscapes he created - a clear window of his imagination. He aims to spread awareness and important conversations about climate change.

"Art for me is a way of communicating my thoughts by using shapes, patterns, forms and textures. My intention is to arouse interest and to communicate my thoughts on this important issue. I wish to draw attention to the changing beauty of our landscape and inspire people to take responsibility of their roles of the current crisis we find ourselves in. The underlying issue in my work is the disconnection between us and the environment.

It seems like the Earth is trying to save itself from us."

This is going to hurt 2020 Soft pastel on paper 170cm x 120cm (framed) R 47 000-00

In a different time 2020 Soft pastel on paper 95cm x 120cm (framed) R 22 000-00