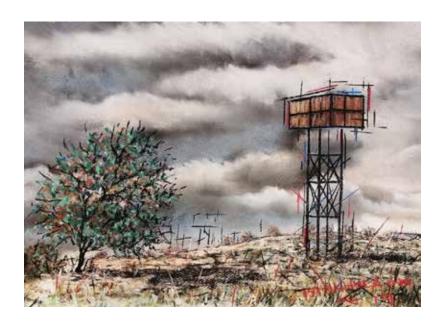

Setting the example 2020 Soft pastel on paper 170cm x 120cm (framed) R 47 000-00

Stagnant hope
2019
Soft pastel on paper
51cm x 66cm (framed)
R 10 000-00

Your faith is your fortune 2019 Soft pastel on paper 51cm x 66cm (framed) R 10 000-00