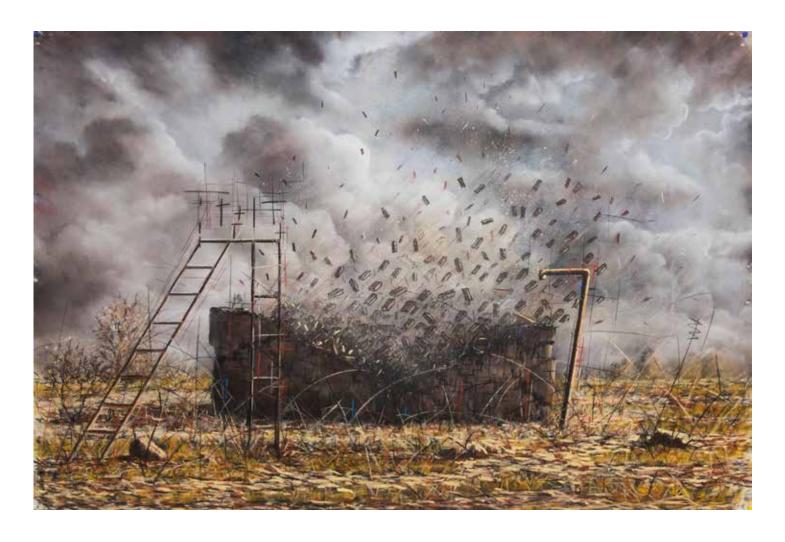

It seems like the Earth is trying to save itself from us."

This is going to hurt 2020 Soft pastel on paper 170cm x 120cm (framed) R 47 000-00

In a different time 2020 Soft pastel on paper 95cm x 120cm (framed) R 22 000-00