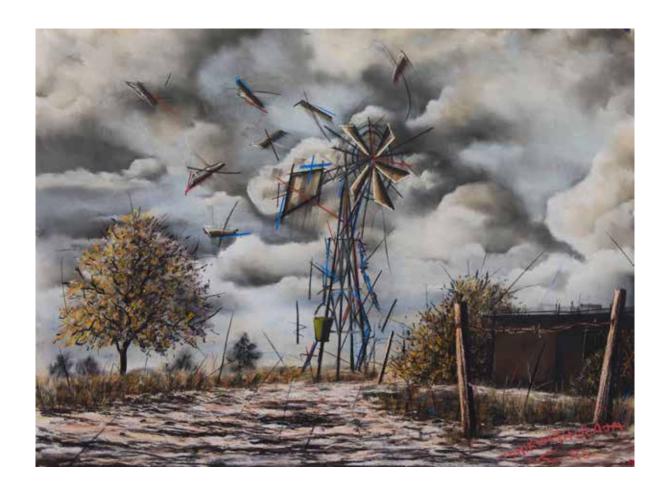

Lufuno, directly translated to Love in Venda, is the title of a solo exhibition by Tzaneen born artist Jan Maanda Tshikhuthula. Tshikhuthula's work is a reflection of what he thinks the world will look like in a future, if struck by drought due to climate change. It is also his love letter to our beautiful planet and Limpopo where Tshikhuthula grew up.

Tshikhuthula speaks directly to the human spirit within all of us. He has emerged himself in the landscapes he created - a clear window of his imagination. He aims to spread awareness and important conversations about climate change.

"Art for me is a way of communicating my thoughts by using shapes, patterns, forms and textures. My intention is to arouse interest and to communicate my thoughts on this important issue. I wish to draw attention to the changing beauty of our landscape and inspire people to take responsibility of their roles of the current crisis we find ourselves in. The underlying issue in my work is the disconnection between us and the environment.

It seems like the Earth is trying to save itself from us."

This is going to hurt 2020 Soft pastel on paper 170cm x 120cm (framed) R 47 000-00

In a different time 2020 Soft pastel on paper 95cm x 120cm (framed) R 22 000-00