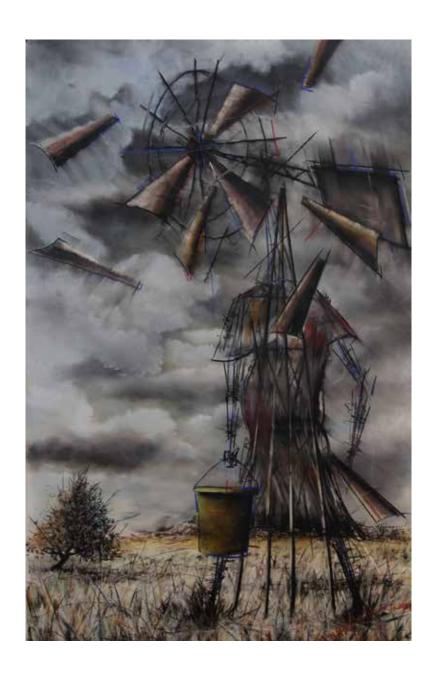

Lufuno, directly translated to Love in Venda, is the title of a solo exhibition by Tzaneen born artist Jan Maanda Tshikhuthula. Tshikhuthula's work is a reflection of what he thinks the world will look like in a future, if struck by drought due to climate change. It is also his love letter to our beautiful planet and Limpopo where Tshikhuthula grew up.

Tshikhuthula speaks directly to the human spirit within all of us. He has emerged himself in the landscapes he created - a clear window of his imagination. He aims to spread awareness and important conversations about climate change.

"Art for me is a way of communicating my thoughts by using shapes, patterns, forms and textures. My intention is to arouse interest and to communicate my thoughts on this important issue. I wish to draw attention to the changing beauty of our landscape and inspire people to take responsibility of their roles of the current crisis we find ourselves in. The underlying issue in my work is the disconnection between us and the environment.

It seems like the Earth is trying to save itself from us."

This is going to hurt 2020 Soft pastel on paper 170cm x 120cm (framed) R 47 000-00

In a different time 2020 Soft pastel on paper 95cm x 120cm (framed) R 22 000-00