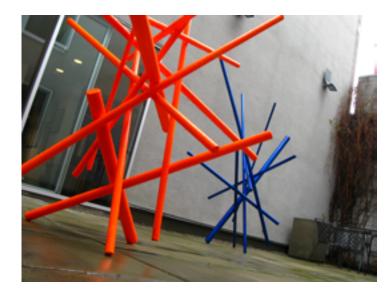

## Newzones

Cover: **Radiating Red, 2013** Powder Coated Steel 62 x 30 x 30 in. (detail)

*Full Tilt, Transparent Blue,* 2011 Powder Coated Steel 100 x 60 x 60 in.

**Full Tilt, Fluorescent Orange, 2011** Powder Coated Steel 75 x 48 x 48 in.