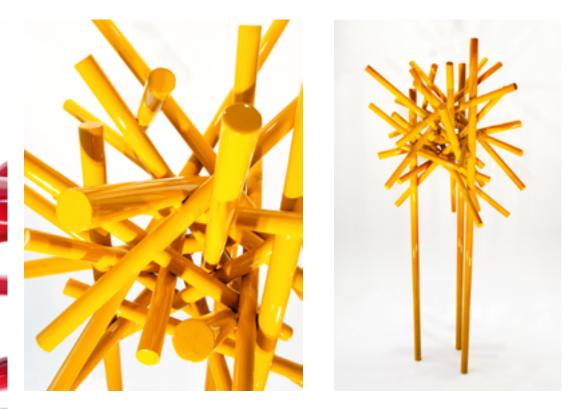

#### Crosscut - Blue, 2013

Powder Coated Steel 24 x 26 in. *(sold)* 

**Radiating Red, 2013** Powder Coated Steel 62 x 30 x 30 in.

**Radiating Yellow, 2013** Powder Coated Steel 63 x 24 x 24 in. (*sold*)