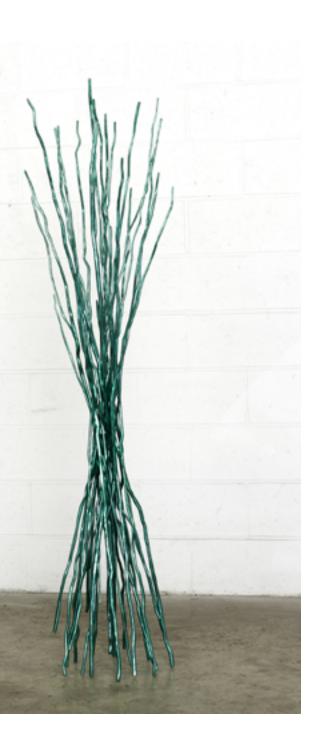

*Interlace - Transparent Green*, 2012 Powder Coated Steel 69 x 20 x 19 in.

All ABout Red Series II 2009 Powder Coated Steel 90 x 36 x 36 in. (sold)

Crosscut - Black, 2013 Powder Coated Steel 23 x 26 in.