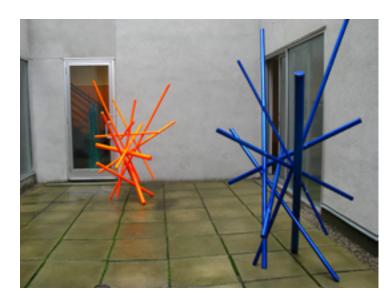

## Newzones

Cover: **Radiating Red, 2013** Powder Coated Steel 62 x 30 x 30 in. (detail)

*Full Tilt, Transparent Blue,* 2011 Powder Coated Steel 100 x 60 x 60 in.

**Full Tilt, Fluorescent Orange, 2011** Powder Coated Steel 75 x 48 x 48 in.