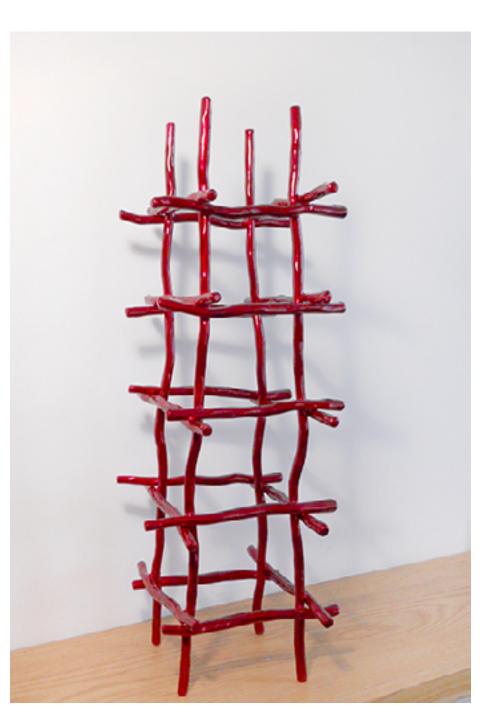

*Nova Series #4, Transparent Red*, 2010 Powder Coated Steel 28 x 12 x 12 in.

> **Forged, 2013** Powder Coated Steel 26.5 x 9.5 x 9.5 in.

**Entangled - Transparent Blue, 2011** Powder Coated Steel 77 x 11 x 11 in.