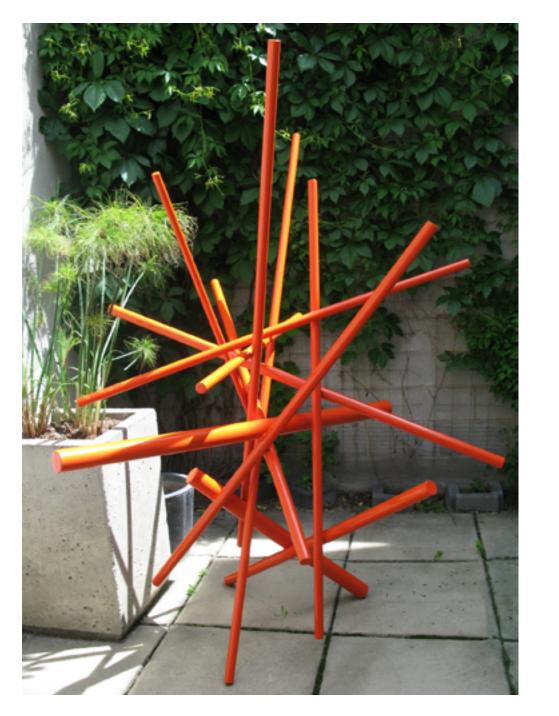

## Newzones

Cover: **Radiating Red, 2013** Powder Coated Steel 62 x 30 x 30 in. (detail)

*Full Tilt, Transparent Blue,* 2011 Powder Coated Steel 100 x 60 x 60 in.

**Full Tilt, Fluorescent Orange, 2011** Powder Coated Steel 75 x 48 x 48 in.