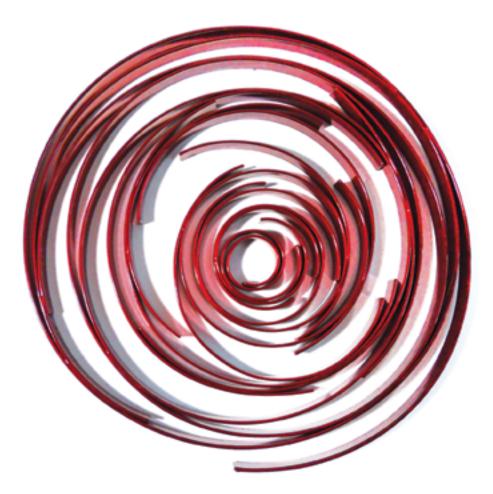

*Interlace - Transparent Green*, 2012 Powder Coated Steel 69 x 20 x 19 in.

All ABout Red Series II 2009 Powder Coated Steel 90 x 36 x 36 in. (sold)

Crosscut - Black, 2013 Powder Coated Steel 23 x 26 in.

#### Crosscut - Blue, 2013

Powder Coated Steel 24 x 26 in. *(sold)* 

**Radiating Red, 2013** Powder Coated Steel 62 x 30 x 30 in.

**Radiating Yellow, 2013** Powder Coated Steel 63 x 24 x 24 in. (*sold*)