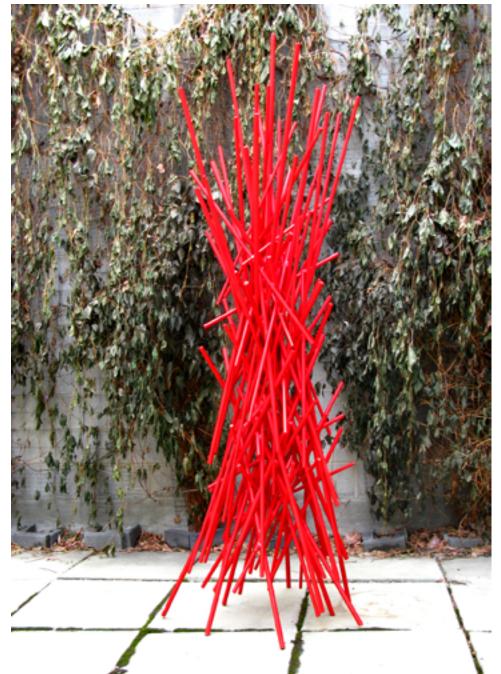

*Interlace - Transparent Green*, 2012 Powder Coated Steel 69 x 20 x 19 in.

All ABout Red Series II 2009 Powder Coated Steel 90 x 36 x 36 in. (sold)

Crosscut - Black, 2013 Powder Coated Steel 23 x 26 in.