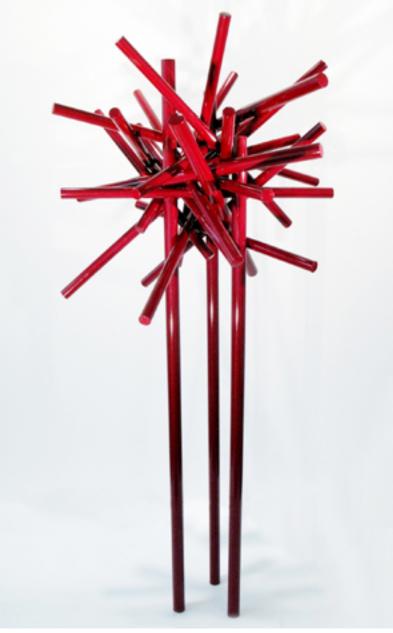

*Interlace - Transparent Green*, 2012 Powder Coated Steel 69 x 20 x 19 in.

All ABout Red Series II 2009 Powder Coated Steel 90 x 36 x 36 in. (sold)

Crosscut - Black, 2013 Powder Coated Steel 23 x 26 in.