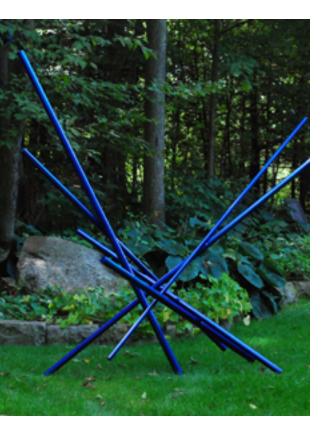

*Nova Series #4, Transparent Red*, 2010 Powder Coated Steel 28 x 12 x 12 in.

> **Forged, 2013** Powder Coated Steel 26.5 x 9.5 x 9.5 in.

**Entangled - Transparent Blue, 2011** Powder Coated Steel 77 x 11 x 11 in.