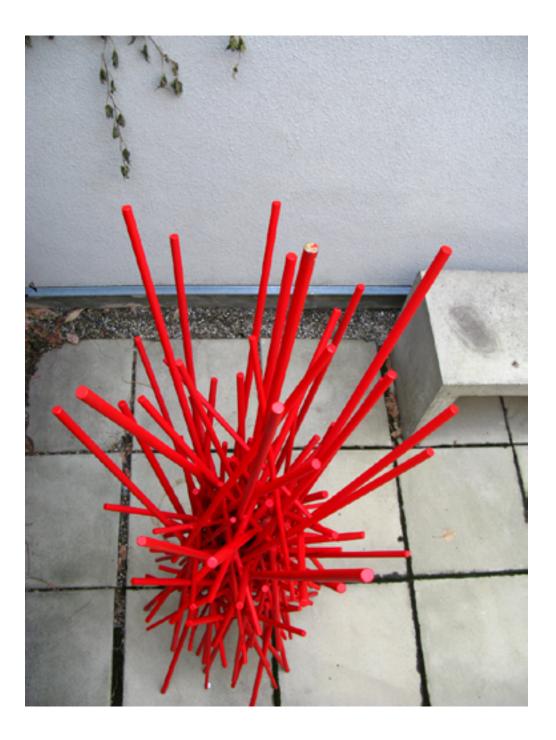

*Interlace - Transparent Green*, 2012 Powder Coated Steel 69 x 20 x 19 in.

All ABout Red Series II 2009 Powder Coated Steel 90 x 36 x 36 in. (sold)

Crosscut - Black, 2013 Powder Coated Steel 23 x 26 in.