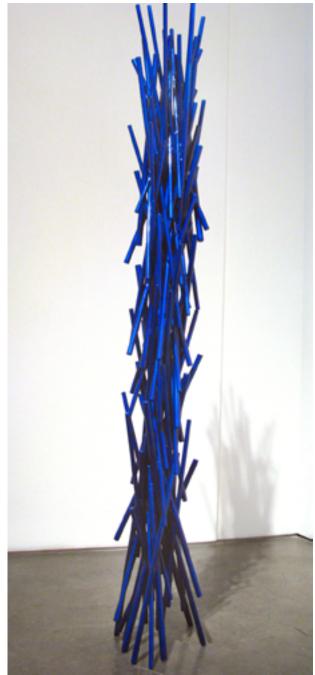

*Nova Series #4, Transparent Red*, 2010 Powder Coated Steel 28 x 12 x 12 in.

> **Forged, 2013** Powder Coated Steel 26.5 x 9.5 x 9.5 in.

**Entangled - Transparent Blue, 2011** Powder Coated Steel 77 x 11 x 11 in.