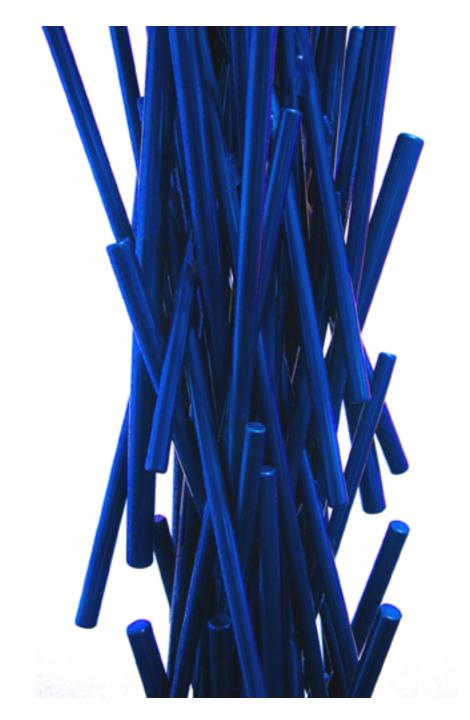

*Nova Series #4, Transparent Red*, 2010 Powder Coated Steel 28 x 12 x 12 in.

> **Forged, 2013** Powder Coated Steel 26.5 x 9.5 x 9.5 in.

**Entangled - Transparent Blue, 2011** Powder Coated Steel 77 x 11 x 11 in.