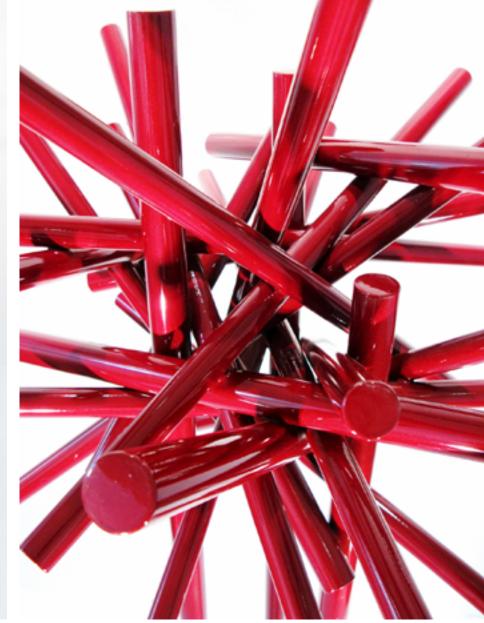

#### Crosscut - Blue, 2013

Powder Coated Steel 24 x 26 in. *(sold)* 

**Radiating Red, 2013** Powder Coated Steel 62 x 30 x 30 in.

**Radiating Yellow, 2013** Powder Coated Steel 63 x 24 x 24 in. (*sold*)