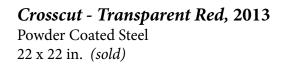

*Interlace - Transparent Green*, 2012 Powder Coated Steel 69 x 20 x 19 in.

All ABout Red Series II 2009 Powder Coated Steel 90 x 36 x 36 in. (sold)

Crosscut - Black, 2013 Powder Coated Steel 23 x 26 in.