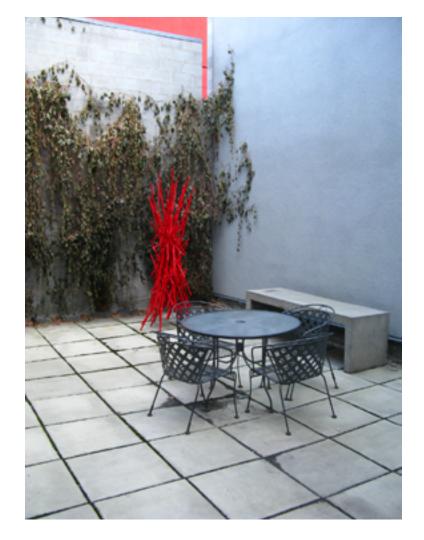

*Interlace - Transparent Green*, 2012 Powder Coated Steel 69 x 20 x 19 in.

All ABout Red Series II 2009 Powder Coated Steel 90 x 36 x 36 in. (sold)

Crosscut - Black, 2013 Powder Coated Steel 23 x 26 in.