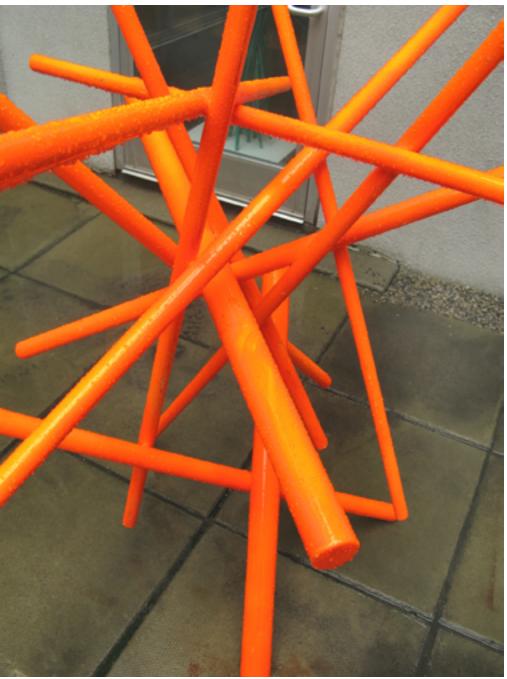

## Newzones

Cover: **Radiating Red, 2013** Powder Coated Steel 62 x 30 x 30 in. (detail)

*Full Tilt, Transparent Blue,* 2011 Powder Coated Steel 100 x 60 x 60 in.

**Full Tilt, Fluorescent Orange, 2011** Powder Coated Steel 75 x 48 x 48 in.