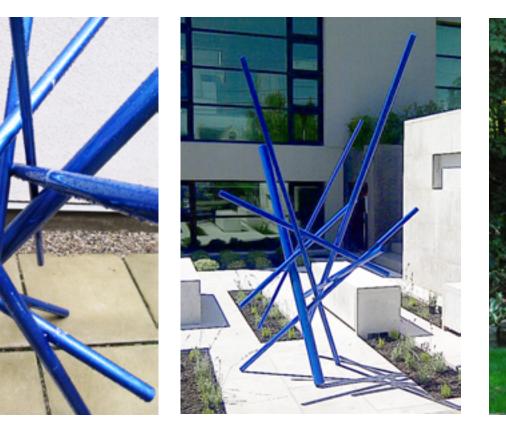

*Nova Series #4, Transparent Red*, 2010 Powder Coated Steel 28 x 12 x 12 in.

> **Forged, 2013** Powder Coated Steel 26.5 x 9.5 x 9.5 in.

**Entangled - Transparent Blue, 2011** Powder Coated Steel 77 x 11 x 11 in.