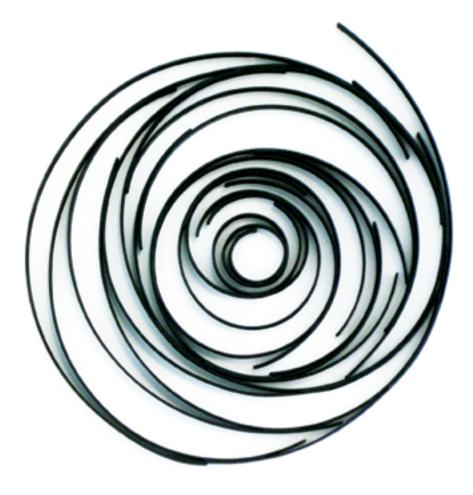

*Interlace - Transparent Green*, 2012 Powder Coated Steel 69 x 20 x 19 in.

All ABout Red Series II 2009 Powder Coated Steel 90 x 36 x 36 in. (sold)

Crosscut - Black, 2013 Powder Coated Steel 23 x 26 in.