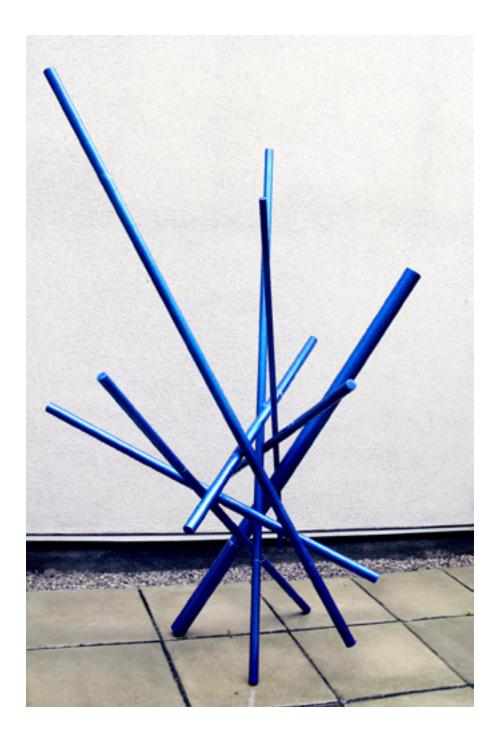

*Nova Series #4, Transparent Red*, 2010 Powder Coated Steel 28 x 12 x 12 in.

> **Forged, 2013** Powder Coated Steel 26.5 x 9.5 x 9.5 in.

**Entangled - Transparent Blue, 2011** Powder Coated Steel 77 x 11 x 11 in.