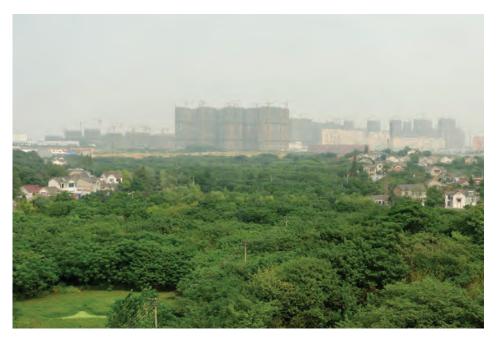

## PAUL BATT / A SINGLE LINE AUGUST 21 SEPTEMBER 07 / 2013

This project is a photographic investigation of China's rapidly altering landscape. The intention of the series is to explore the Chinese people's tentative shift from a communist to a capitalist system, as seen though resource hungry push to modernize the countries rural and urban environments.

Much of China's recent development has been fuelled by minerals from Australian mines that have ironically changed one environment, in order to alter another. This series is documentation of both a personal passage through a rapidly evolving landscape as well as a portrait of a country at a point of social upheaval and physical change.