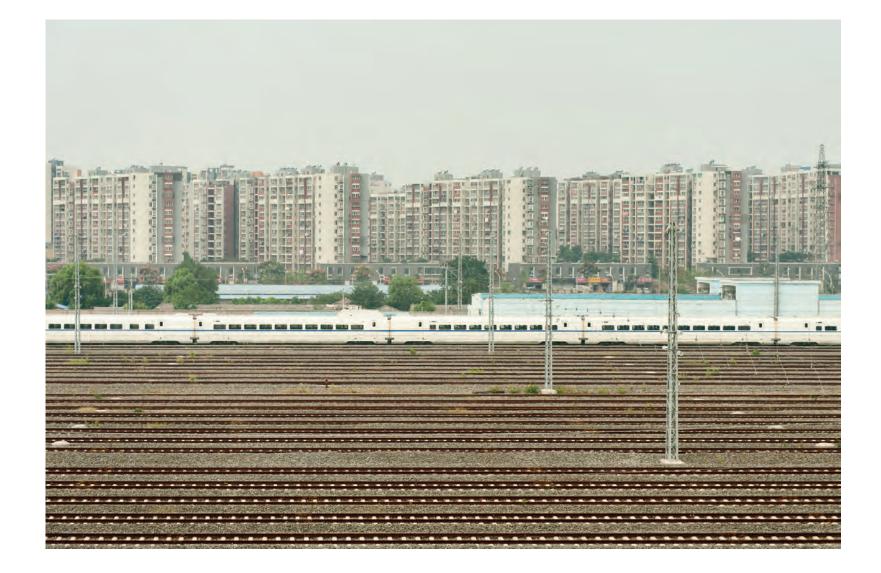

## PAUL BATT / A SINGLE LINE AUGUST 21 SEPTEMBER 07 / 2013

This project is a photographic investigation of China's rapidly altering landscape. The intention of the series is to explore the Chinese people's tentative shift from a communist to a capitalist system, as seen though resource hungry push to modernize the countries rural and urban environments.

Much of China's recent development has been fuelled by minerals from Australian mines that have ironically changed one environment, in order to alter another. This series is documentation of both a personal passage through a rapidly evolving landscape as well as a portrait of a country at a point of social upheaval and physical change.