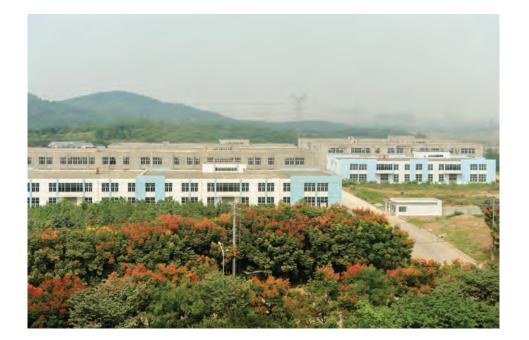

## PAUL BATT / A SINGLE LINE AUGUST 21 SEPTEMBER 07 / 2013

This project is a photographic investigation of China's rapidly altering landscape. The intention of the series is to explore the Chinese people's tentative shift from a communist to a capitalist system, as seen though resource hungry push to modernize the countries rural and urban environments.

Much of China's recent development has been fuelled by minerals from Australian mines that have ironically changed one environment, in order to alter another. This series is documentation of both a personal passage through a rapidly evolving landscape as well as a portrait of a country at a point of social upheaval and physical change.