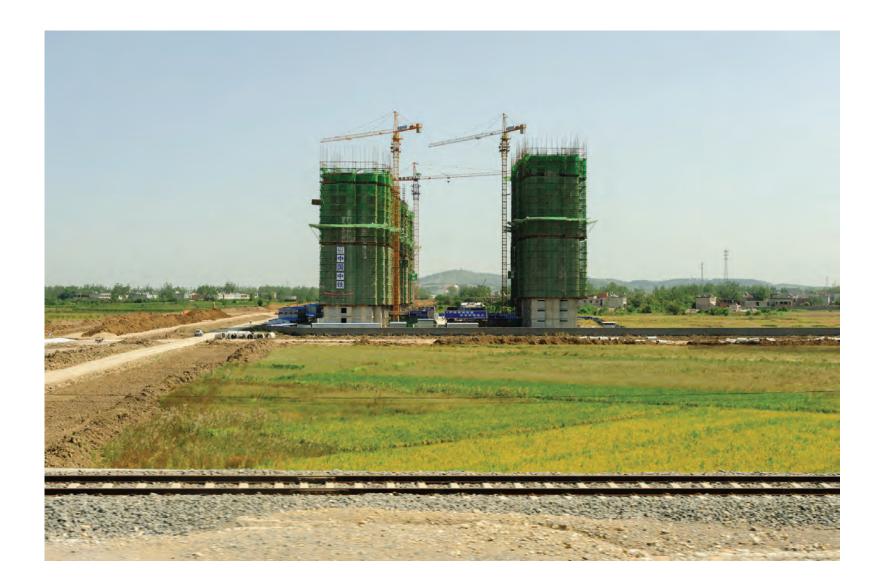

## PAUL BATT / A SINGLE LINE AUGUST 21 SEPTEMBER 07 / 2013

This project is a photographic investigation of China's rapidly altering landscape. The intention of the series is to explore the Chinese people's tentative shift from a communist to a capitalist system, as seen though resource hungry push to modernize the countries rural and urban environments.

Much of China's recent development has been fuelled by minerals from Australian mines that have ironically changed one environment, in order to alter another. This series is documentation of both a personal passage through a rapidly evolving landscape as well as a portrait of a country at a point of social upheaval and physical change.