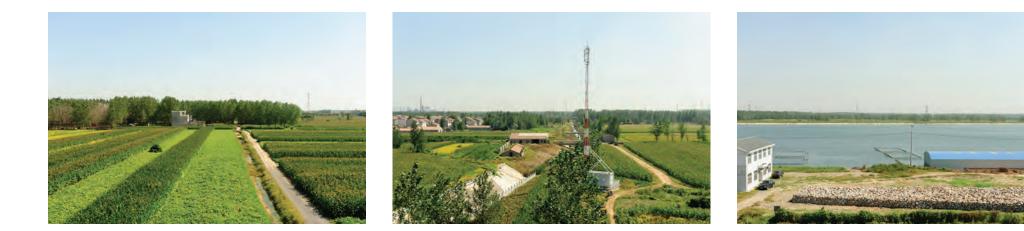

## PAUL BATT / A SINGLE LINE AUGUST 21 SEPTEMBER 07 / 2013

This project is a photographic investigation of China's rapidly altering landscape. The intention of the series is to explore the Chinese people's tentative shift from a communist to a capitalist system, as seen though resource hungry push to modernize the countries rural and urban environments.

Much of China's recent development has been fuelled by minerals from Australian mines that have ironically changed one environment, in order to alter another. This series is documentation of both a personal passage through a rapidly evolving landscape as well as a portrait of a country at a point of social upheaval and physical change.